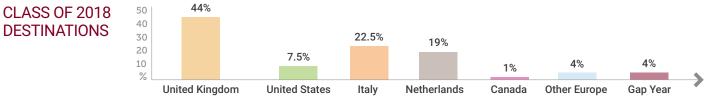

# UNIVERSITY ACCEPTANCES & MATRICULATION

1 2

| C | Α | Ν | Α | D | Α |
|---|---|---|---|---|---|
|   |   |   |   |   |   |

| CANADA                                      |   |
|---------------------------------------------|---|
| Queen's University                          | 2 |
| University of British Columbia              | 2 |
| University of Calgary                       | 1 |
| University of Guelph (College of Biological | 1 |
| Science)                                    |   |
| University of Toronto Undergraduate Only    | 1 |
| University of Victoria                      | 1 |
| Western University                          | 1 |