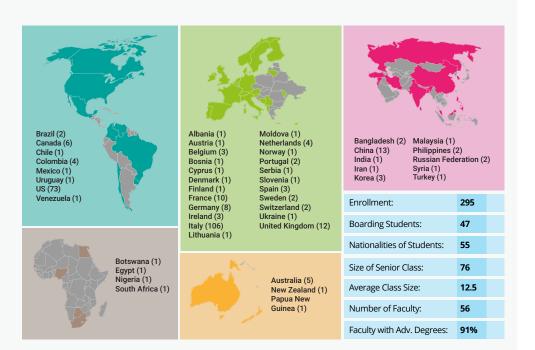

## STUDENT BODY, CLASSES AND FACULTY

Firmly committed to cultural diversity, **295** students represent **55** different nations. The majority of students come from families in government, diplomacy, higher education and business who live and work in Rome. The boarding population includes students who are here for anywhere from four years to one semester for study abroad. Many one-semester students choose to stay for a full year and often for additional years, ultimately graduating from St. Stephen's.